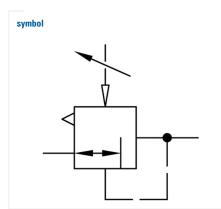

## technical data

- description: air line regulator with diaphragm and relieving feature, pneumatic pilot-operated (1:1)
- medium: compressed air, neutral gases
  supply pressure P1 max.: 40 bar
  temperature range: -10°C +80°C