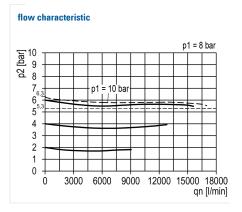

## **Pressure-regulator of the Standard series**

Pressure regulator G1 pneumatic pilot operated (G1/4), new edition

| type     | part-number   | series   | port size | flow rate   | adjustment range P2 max. | weight   |
|----------|---------------|----------|-----------|-------------|--------------------------|----------|
| DRI.55 N | 9.1555.00.110 | Standard | G 1       | 15000 l/min | 20 bar                   | 2.109 kg |