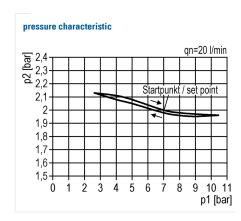

## technical data

- description: air line regulator with diaphragm and relieving feature, pneumatic pilot-operated (1:1)
- medium: compressed air, neutral gases
  supply pressure P1 max.: 40 bar
  temperature range: -10°C +80°C