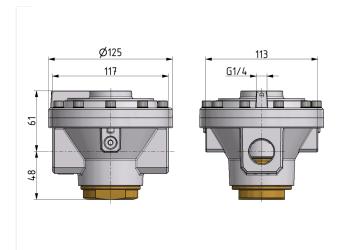

## **Pressure-regulator of the Standard series**

Pressure regulator G1 pneumatic pilot operated (G1/4), new edition

| type     | part-number   | series   | port size | flow rate   | adjustment range P2 max. | weight   |
|----------|---------------|----------|-----------|-------------|--------------------------|----------|
| DRI.55 N | 9.1555.00.110 | Standard | G 1       | 15000 l/min | 20 bar                   | 2.109 kg |