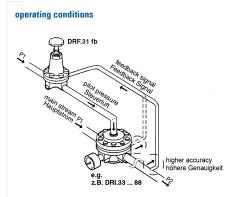

## technical data

- description: air line regulator with diaphragm and relieving feature, pneumatic pilot-operated (1:1)
- medium: compressed air, neutral gases
  supply pressure P1 max.: 40 bar
  temperature range: -10°C +80°C