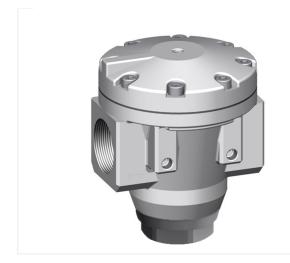

## **Pressure-regulator of the Standard series**

Pressure regulator G1 1/2 pneumatic pilot operated (G1/4)

| type   | part-number      | series   | port size | flow rate   | adjustment range P2 max. | weight   |
|--------|------------------|----------|-----------|-------------|--------------------------|----------|
| DRI.87 | 9.1587.00.100.0V | Standard | G 1 1/2   | 50000 l/min | 16 bar                   | 5.529 kg |

## technical data

- description: air line regulator with diaphragm and relieving feature, pneumatic pilot-operated (1:1)
- medium: compressed air, neutral gases
  supply pressure P1 max.: 25 bar
  temperature range: -10°C +80°C