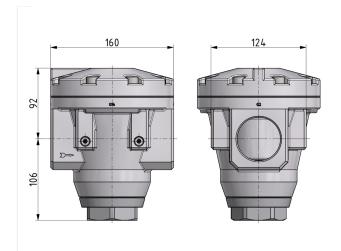

## **Pressure-regulator of the Standard series**

Pressure regulator G1 1/2 pneumatic pilot operated (G1/4)

| type   | part-number      | series   | port size | flow rate   | adjustment range P2 max. | weight   |
|--------|------------------|----------|-----------|-------------|--------------------------|----------|
| DRI.87 | 9.1587.00.100.0V | Standard | G 1 1/2   | 50000 l/min | 16 bar                   | 5.529 kg |

## technical data

- description: air line regulator with diaphragm and relieving feature, pneumatic pilot-operated (1:1)
- medium: compressed air, neutral gases
  supply pressure P1 max.: 25 bar
  temperature range: -10°C +80°C