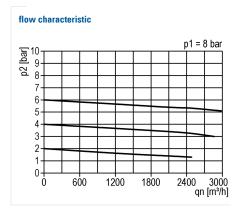

## **Pressure-regulator of the Standard series**

Pressure regulator G1 1/2 pneumatic pilot operated (G1/4)

| type   | part-number      | series   | port size | flow rate   | adjustment range P2 max. | weight   |
|--------|------------------|----------|-----------|-------------|--------------------------|----------|
| DRI.87 | 9.1587.00.100.0V | Standard | G 1 1/2   | 50000 l/min | 16 bar                   | 5.529 kg |

## technical data

- description: air line regulator with diaphragm and relieving feature, pneumatic pilot-operated (1:1)
- medium: compressed air, neutral gases
  supply pressure P1 max.: 25 bar
  temperature range: -10°C +80°C