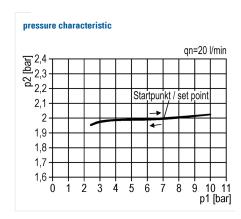

## technical data

- description: air line regulator with diaphragm and relieving feature, pneumatic pilot-operated (1:1)
- medium: compressed air, neutral gases
  supply pressure P1 max.: 25 bar
  temperature range: -10°C +80°C