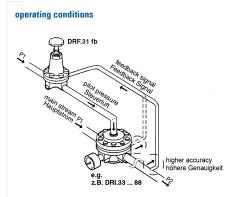

## **Pressure-regulator of the Standard series**

Pressure regulator G1 1/2 pneumatic pilot operated (G1/4)





| type   | part-number      | series   | port size | flow rate   | adjustment range P2 max. | weight   |
|--------|------------------|----------|-----------|-------------|--------------------------|----------|
| DRI.87 | 9.1587.00.100.0V | Standard | G 1 1/2   | 50000 l/min | 16 bar                   | 5.529 kg |











## technical data

- description: air line regulator with diaphragm and relieving feature, pneumatic pilot-operated (1:1)
- medium: compressed air, neutral gases
  supply pressure P1 max.: 25 bar
  temperature range: -10°C +80°C

## accessories