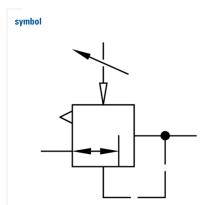

## technical data

- description: air line regulator with diaphragm and relieving feature, pneumatic pilot-operated (1:1)
- medium: compressed air, neutral gases
  supply pressure P1 max.: 25 bar
  temperature range: -10°C +80°C