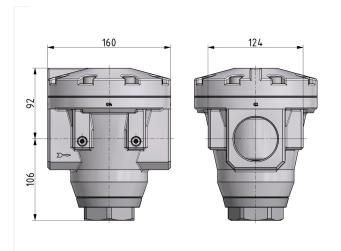

## **Pressure-regulator of the Standard series**

Pressure regulator G2 pneumatic pilot operated (G1/4)

| type   | part-number      | series   | port size | flow rate   | adjustment range P2 max. | weight   |
|--------|------------------|----------|-----------|-------------|--------------------------|----------|
| DRI.88 | 9.1588.00.100.0V | Standard | G 2       | 50000 l/min | 16 bar                   | 5.539 kg |