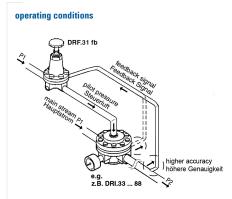

## technical data

- description: air line regulator with diaphragm and relieving feature, pneumatic pilot-operated (1:1)
- medium: compressed air, neutral gases
  supply pressure P1 max.: 25 bar
  temperature range: -10°C +80°C