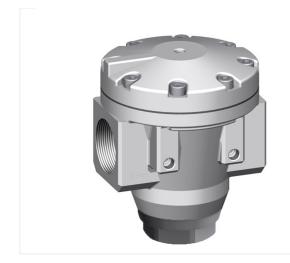

## **Pressure-regulator of the Standard series**

Pressure regulator G2 pneumatic pilot operated (G1/4)

| type   | part-number      | series   | port size | flow rate   | adjustment range P2 max. | weight   |
|--------|------------------|----------|-----------|-------------|--------------------------|----------|
| DRI.88 | 9.1588.00.100.0V | Standard | G 2       | 50000 l/min | 16 bar                   | 5.539 kg |