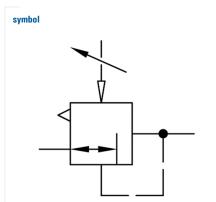

## technical data

- description: air line regulator with diaphragm and relieving feature, pneumatic pilot-operated (1:1)
- medium: compressed air, neutral gases
  supply pressure P1 max.: 25 bar
  temperature range: -10°C +80°C