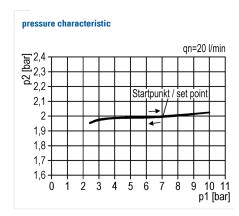

## technical data

- description: air line regulator with diaphragm and relieving feature, pneumatic pilot-operated (1:1)
- medium: compressed air, neutral gases
  supply pressure P1 max.: 25 bar
  temperature range: -10°C +80°C