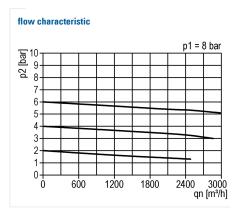

## **Pressure-regulator of the Standard series**

Pressure regulator G2 pneumatic pilot operated (G1/4)

| type   | part-number      | series   | port size | flow rate   | adjustment range P2 max. | weight   |
|--------|------------------|----------|-----------|-------------|--------------------------|----------|
| DRI.88 | 9.1588.00.100.0V | Standard | G 2       | 50000 l/min | 16 bar                   | 5.539 kg |