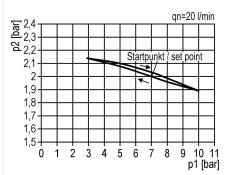

# Pressure-regulator of the Standard series

Pressure regulator G1 1/2 0,5-10 pilot control with gauge G 50.25 R and G 50.16 R





| type     | part-number      | series   | port size | flow rate   | adjustment i<br>max. |
|----------|------------------|----------|-----------|-------------|----------------------|
| DRP.87 G | 9.1587.00.202.0V | Standard | G 1 1/2   | 50000 l/min | 10 bar               |

tment range P2

5.796 kg

weight

## flow characteristic



#### pressure characteristic









## technical data

- description: air line regulator with diaphragm and relieving feature, pilot operated
- medium: compressed air, neutral gases
  supply pressure P1 max.: 25 bar
  temperature range: -10°C +60°C

### accessories