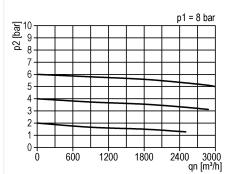

# Pressure-regulator of the Standard series

Pressure regulator G1 1/2 0,5-10 pilot control with gauge G 50.25 R and G 50.16 R





| type     | part-number      | series   | port size | flow rate   | adjustment i<br>max. |
|----------|------------------|----------|-----------|-------------|----------------------|
| DRP.87 G | 9.1587.00.202.0V | Standard | G 1 1/2   | 50000 l/min | 10 bar               |

tment range P2

5.796 kg

weight

## flow characteristic



#### pressure characteristic









## technical data

- description: air line regulator with diaphragm and relieving feature, pilot operated
- medium: compressed air, neutral gases
  supply pressure P1 max.: 25 bar
  temperature range: -10°C +60°C

### accessories