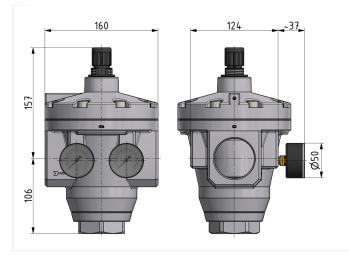

# Pressure-regulator of the Standard series

Pressure regulator G1 1/2 0,5-10 pilot control with gauge G 50.25 R and G 50.16 R





| type     | part-number      | series   | port size | flow rate   | adjustment i<br>max. |
|----------|------------------|----------|-----------|-------------|----------------------|
| DRP.87 G | 9.1587.00.202.0V | Standard | G 1 1/2   | 50000 l/min | 10 bar               |

tment range P2

5.796 kg

weight

## flow characteristic



#### pressure characteristic









## technical data

- description: air line regulator with diaphragm and relieving feature, pilot operated
- medium: compressed air, neutral gases
  supply pressure P1 max.: 25 bar
  temperature range: -10°C +60°C

### accessories