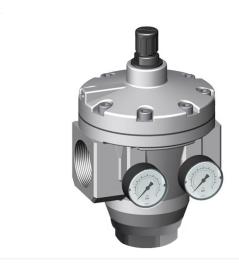

# Pressure-regulator of the Standard series

Pressure regulator G1 1/2 0,5-10 pilot control with gauge G 50.25 R and G 50.16 R

| type     | part-number      | series   | port size | flow rate   | adjustment i<br>max. |
|----------|------------------|----------|-----------|-------------|----------------------|
| DRP.87 G | 9.1587.00.202.0V | Standard | G 1 1/2   | 50000 l/min | 10 bar               |