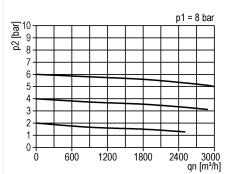

# Pressure-regulator of the Standard series

Pressure regulator G2 0,5-10 pilot control with gauge G 50.25 R and G 50.16 R





| type     | part-number      | series   |
|----------|------------------|----------|
| DRP.88 G | 9.1588.00.202.0V | Standard |

| series   | port size | flow rate   | adjustment range P2<br>max. | weight   |
|----------|-----------|-------------|-----------------------------|----------|
| Standard | G 2       | 50000 l/min | 10 bar                      | 5.806 kg |

## flow characteristic



#### pressure characteristic









### technical data

- description: air line regulator with diaphragm and relieving feature, pilot operated
- medium: compressed air, neutral gases
  supply pressure P1 max.: 25 bar
  temperature range: -10°C +60°C

#### accessories