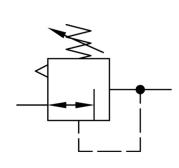

# Pressure-regulator of the Standard series

Pressure regulator G2 0,5-10 pilot control with gauge G 50.25 R and G 50.16 R

| type     | part-number      | series   |
|----------|------------------|----------|
| DRP.88 G | 9.1588.00.202.0V | Standard |

### technical data

- description: air line regulator with diaphragm and relieving feature, pilot operated
- medium: compressed air, neutral gases
  supply pressure P1 max.: 25 bar
  temperature range: -10°C +60°C