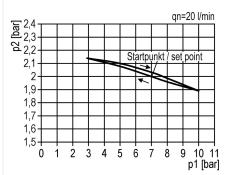

# Pressure-regulator of the Standard series

Pressure regulator G2 0,5-10 pilot control with gauge G 50.25 R and G 50.16 R





| type     | part-number      | series   |
|----------|------------------|----------|
| DRP.88 G | 9.1588.00.202.0V | Standard |

| series   | port size | flow rate   | adjustment range P2<br>max. | weight   |
|----------|-----------|-------------|-----------------------------|----------|
| Standard | G 2       | 50000 l/min | 10 bar                      | 5.806 kg |

## flow characteristic



#### pressure characteristic









### technical data

- description: air line regulator with diaphragm and relieving feature, pilot operated
- medium: compressed air, neutral gases
  supply pressure P1 max.: 25 bar
  temperature range: -10°C +60°C

#### accessories