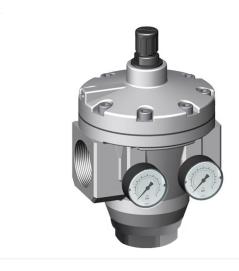

# Pressure-regulator of the Standard series

Pressure regulator G2 0,5-10 pilot control with gauge G 50.25 R and G 50.16 R

| type     | part-number      | series   |
|----------|------------------|----------|
| DRP.88 G | 9.1588.00.202.0V | Standard |