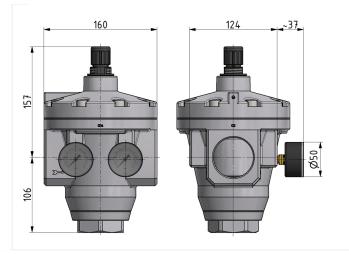

| series   | port size | flow rate   | adjustment range P2<br>max. | weight   |
|----------|-----------|-------------|-----------------------------|----------|
| Standard | G 2       | 50000 l/min | 10 bar                      | 5.806 kg |