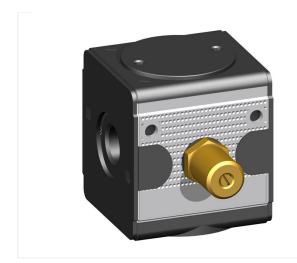

## System extensions of the Multi-Fix series

Soft start valve G1/4 with adjustable throttle (switching point 50%)

| type   | part-number | series    | port size | flow rate  | weight   |
|--------|-------------|-----------|-----------|------------|----------|
| A.11 F | 9.4011.410  | Multi-Fix | G 1/4     | 1100 l/min | 0.330 kg |

## technical data

- description: poppet valve, operated by secondary pressure
- medium: compressed air, neutral gases
- supply pressure P1 min.: 2 bar
  supply pressure P1 max.: 16 bar
  temperature range: -10°C +60°C
  switching pressure: 50% P1 (only for closed systems)