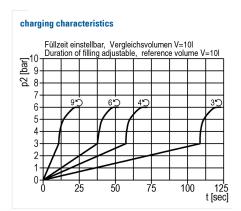

## technical data

- description: poppet valve, operated by secondary pressure
- medium: compressed air, neutral gases
- supply pressure P1 min.: 2 bar
  supply pressure P1 max.: 16 bar
  temperature range: -10°C +60°C
  switching pressure: 50% P1 (only for closed systems)