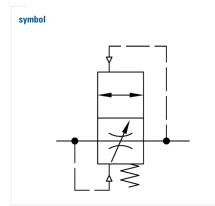

## System extensions of the Multi-Fix series

Soft start valve G1/4 with adjustable throttle (switching point 50%)

| type   | part-number | series    | port size | flow rate  | weight   |
|--------|-------------|-----------|-----------|------------|----------|
| A.11 F | 9.4011.410  | Multi-Fix | G 1/4     | 1100 l/min | 0.330 kg |

## technical data

- description: poppet valve, operated by secondary pressure
- medium: compressed air, neutral gases
- supply pressure P1 min.: 2 bar
  supply pressure P1 max.: 16 bar
  temperature range: -10°C +60°C
  switching pressure: 50% P1 (only for closed systems)