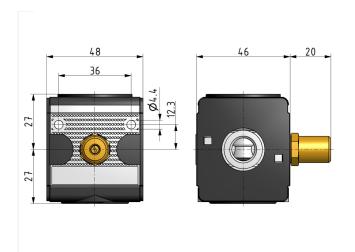

## System extensions of the Multi-Fix series

Soft start valve G1/4 with adjustable throttle (switching point 50%)

| type   | part-number | series    | port size | flow rate  | weight   |
|--------|-------------|-----------|-----------|------------|----------|
| A.11 F | 9.4011.410  | Multi-Fix | G 1/4     | 1100 l/min | 0.330 kg |

## technical data

- description: poppet valve, operated by secondary pressure
- medium: compressed air, neutral gases
- supply pressure P1 min.: 2 bar
  supply pressure P1 max.: 16 bar
  temperature range: -10°C +60°C
  switching pressure: 50% P1 (only for closed systems)