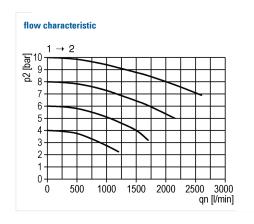

## System extensions of the Multi-Fix series

Soft start valve G1/4 with adjustable throttle (switching point 50%)

| type   | part-number | series    | port size | flow rate  | weight   |
|--------|-------------|-----------|-----------|------------|----------|
| A.11 F | 9.4011.410  | Multi-Fix | G 1/4     | 1100 l/min | 0.330 kg |

## technical data

- description: poppet valve, operated by secondary pressure
- medium: compressed air, neutral gases
- supply pressure P1 min.: 2 bar
  supply pressure P1 max.: 16 bar
  temperature range: -10°C +60°C
  switching pressure: 50% P1 (only for closed systems)