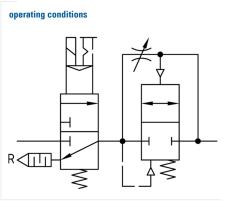

## technical data

- description: poppet valve, operated by secondary pressure
- medium: compressed air, neutral gases
- supply pressure P1 min.: 2 bar
  supply pressure P1 max.: 16 bar
  temperature range: -10°C +60°C
  switching pressure: 50% P1 (only for closed systems)