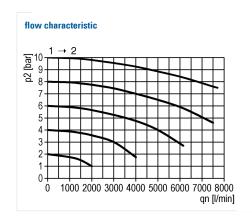

## System extensions of the Multi-Fix series

Soft start valve G1/2 with adjustable throttle

| type   | part-number | series    | port size | flow rate  | weight   |
|--------|-------------|-----------|-----------|------------|----------|
| A.33 F | 9.4033.410  | Multi-Fix | G 1/2     | 3500 l/min | 0.714 kg |