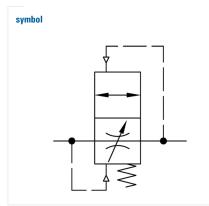

## System extensions of the Multi-Fix series

Soft start valve G1/2 with adjustable throttle

| type   | part-number | series    | port size | flow rate  | weight   |
|--------|-------------|-----------|-----------|------------|----------|
| A.33 F | 9.4033.410  | Multi-Fix | G 1/2     | 3500 l/min | 0.714 kg |

## technical data

- description: poppet valve, operated by secondary pressure
- medium: compressed air, neutral gases
- supply pressure P1 min.: 2 bar
  supply pressure P1 max.: 16 bar
  temperature range: -10°C +60°C
  switching pressure: 50% P1 (only for closed systems)