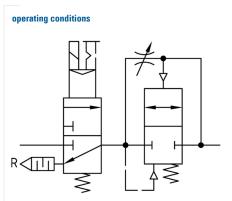

## technical data

- description: poppet valve, operated by secondary pressure
- medium: compressed air, neutral gases
- supply pressure P1 min.: 2 bar
  supply pressure P1 max.: 16 bar
  temperature range: -10°C +60°C
  switching pressure: 50% P1 (only for closed systems)