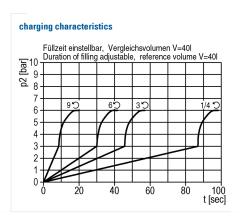

## technical data

- description: poppet valve, operated by secondary pressure
- medium: compressed air, neutral gases
- supply pressure P1 min.: 2 bar
  supply pressure P1 max.: 16 bar
  temperature range: -10°C +60°C
  switching pressure: 50% P1 (only for closed systems)