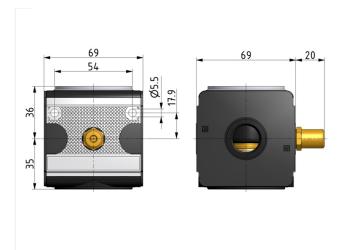

## System extensions of the Multi-Fix series

Soft start valve G1/2 with adjustable throttle

| type   | part-number | series    | port size | flow rate  | weight   |
|--------|-------------|-----------|-----------|------------|----------|
| A.33 F | 9.4033.410  | Multi-Fix | G 1/2     | 3500 l/min | 0.714 kg |