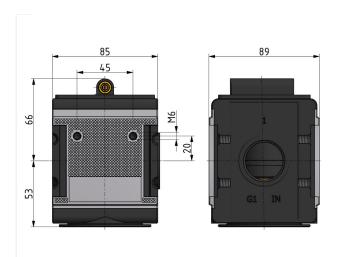

## System extensions of the Multi-Fix series

Soft start valve G1 with adjustable throttle

| type   | part-number | series    | port size | flow rate   | weight   |
|--------|-------------|-----------|-----------|-------------|----------|
| A.45 F | 9.4045.400  | Multi-Fix | G 1       | 10000 l/min | 1.155 kg |