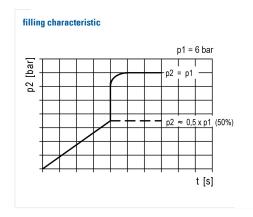

## technical data

- description: poppet valve, operated by secondary pressure
- medium: compressed air, neutral gases
- supply pressure P1 min.: 2 bar
  supply pressure P1 max.: 16 bar
  temperature range: -10°C +60°C
  switching pressure: 50% P1 (only for closed systems)