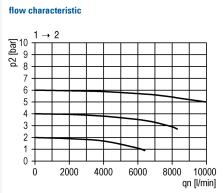

## System extensions of the Multi-Fix series

Soft start valve G1 with adjustable throttle

| type   | part-number | series    | port size | flow rate   | weight   |
|--------|-------------|-----------|-----------|-------------|----------|
| A.45 F | 9.4045.400  | Multi-Fix | G 1       | 10000 l/min | 1.155 kg |