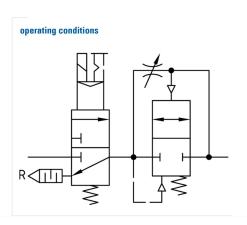

## System extensions of the Multi-Fix series

Soft start valve G1 with adjustable throttle

| type   | part-number | series    | port size | flow rate   | weight   |
|--------|-------------|-----------|-----------|-------------|----------|
| A.45 F | 9.4045.400  | Multi-Fix | G 1       | 10000 l/min | 1.155 kg |

## technical data

- description: poppet valve, operated by secondary pressure
- medium: compressed air, neutral gases
- supply pressure P1 min.: 2 bar
  supply pressure P1 max.: 16 bar
  temperature range: -10°C +60°C
  switching pressure: 50% P1 (only for closed systems)