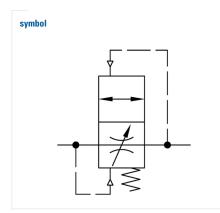

## technical data

- description: poppet valve, operated by secondary pressure
- medium: compressed air, neutral gases
- supply pressure P1 min.: 2 bar
  supply pressure P1 max.: 16 bar
  temperature range: -10°C +60°C
  switching pressure: 50% P1 (only for closed systems)