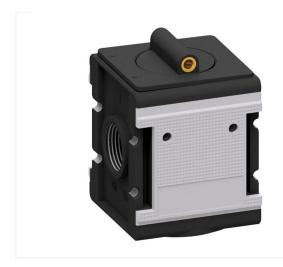

## System extensions of the Multi-Fix series

Soft start valve G1 with adjustable throttle

| type   | part-number | series    | port size | flow rate   | weight   |
|--------|-------------|-----------|-----------|-------------|----------|
| A.45 F | 9.4045.400  | Multi-Fix | G 1       | 10000 l/min | 1.155 kg |