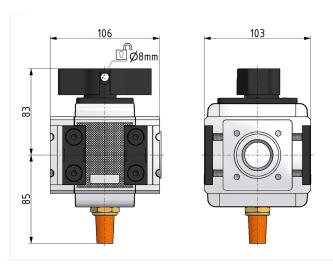

## System extensions of the Multi-Fix series

Ball valve G3/4 with 2x connection plate and silencer

| type     | part-number     | series    | port size | flow rate   | weight   |
|----------|-----------------|-----------|-----------|-------------|----------|
| K.54 2AP | 9.4054.00.001/1 | Multi-Fix | G 3/4     | 30000 l/min | 2.235 kg |

## technical data

- description: 3/2 directional control valve, shut off for downstream
- medium: compressed air, neutral gases
  supply pressure P1 max.: 16 bar
  temperature range: -10°C +60°C

- locking: lockable with padlock (setting knob can be locked by pressing downwards)

  • exhaust: G 1/2

  • operating: knob can be turned 90°