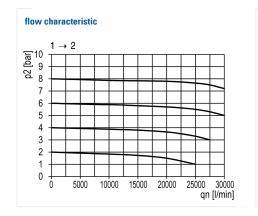

## System extensions of the Multi-Fix series

Ball valve G3/4 with 2x connection plate and silencer

| type     | part-number     | series    | port size | flow rate   | weight   |
|----------|-----------------|-----------|-----------|-------------|----------|
| K.54 2AP | 9.4054.00.001/1 | Multi-Fix | G 3/4     | 30000 l/min | 2.235 kg |