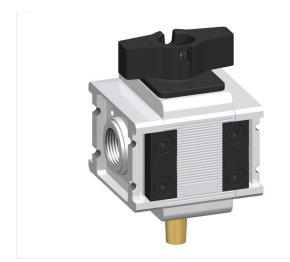

## System extensions of the Multi-Fix series

Ball valve G3/4 with 2x connection plate and silencer

| type     | part-number     | series    | port size | flow rate   | weight   |
|----------|-----------------|-----------|-----------|-------------|----------|
| K.54 2AP | 9.4054.00.001/1 | Multi-Fix | G 3/4     | 30000 l/min | 2.235 kg |

## technical data

- description: 3/2 directional control valve, shut off for downstream
- medium: compressed air, neutral gases
  supply pressure P1 max.: 16 bar
  temperature range: -10°C +60°C

- locking: lockable with padlock (setting knob can be locked by pressing downwards)