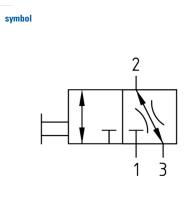

## technical data

- description: 3/2 directional control valve, shut off for downstream
- medium: compressed air, neutral gases
  supply pressure P1 max.: 16 bar
  temperature range: -10°C +60°C

- locking: lockable with padlock (setting knob can be locked by pressing downwards)

  • exhaust: G 1/2

  • operating: knob can be turned 90°