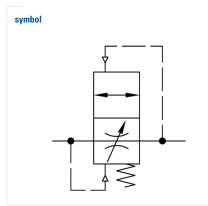

## technical data

- description: poppet valve, operated by secondary pressure
- medium: compressed air, neutral gases
- supply pressure P1 min.: 2 bar
  supply pressure P1 max.: 16 bar
  temperature range: -10°C +60°C
  switching pressure: 50% P1 (only for closed systems)