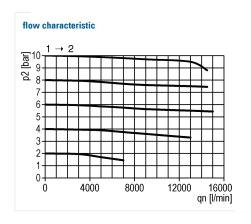

## System extensions of the Multi-Fix series

Soft start valve G3/4 with adjustable throttle

| type   | part-number   | series    | port size | flow rate   | weight   |
|--------|---------------|-----------|-----------|-------------|----------|
| A.54 F | 9.4054.00.400 | Multi-Fix | G 3/4     | 16000 l/min | 0.939 kg |