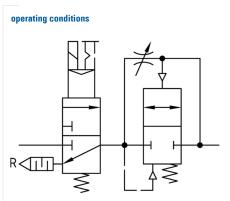

## technical data

- description: poppet valve, operated by secondary pressure
- medium: compressed air, neutral gases
- supply pressure P1 min.: 2 bar
  supply pressure P1 max.: 16 bar
  temperature range: -10°C +60°C
  switching pressure: 50% P1 (only for closed systems)