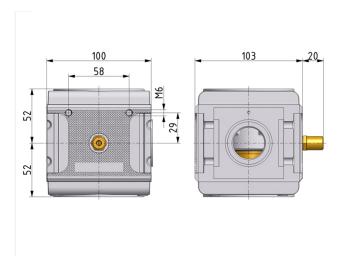

## System extensions of the Multi-Fix series

Soft start valve G3/4 with adjustable throttle

| type   | part-number   | series    | port size | flow rate   | weight   |
|--------|---------------|-----------|-----------|-------------|----------|
| A.54 F | 9.4054.00.400 | Multi-Fix | G 3/4     | 16000 l/min | 0.939 kg |