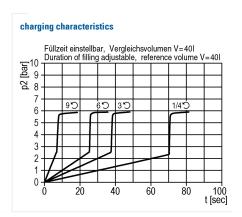

## System extensions of the Multi-Fix series

Soft start valve G3/4 with adjustable throttle

| type   | part-number   | series    | port size | flow rate   | weight   |
|--------|---------------|-----------|-----------|-------------|----------|
| A.54 F | 9.4054.00.400 | Multi-Fix | G 3/4     | 16000 l/min | 0.939 kg |

## technical data

- description: poppet valve, operated by secondary pressure
- medium: compressed air, neutral gases
- supply pressure P1 min.: 2 bar
  supply pressure P1 max.: 16 bar
  temperature range: -10°C +60°C
  switching pressure: 50% P1 (only for closed systems)