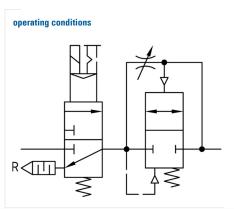

## technical data

- description: poppet valve, operated by secondary pressure
- medium: compressed air, neutral gases
- supply pressure P1 min.: 2 bar
  supply pressure P1 max.: 16 bar
  temperature range: -10°C +60°C
  switching pressure: 50% P1 (only for closed systems)