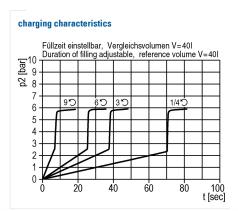

## technical data

- description: poppet valve, operated by secondary pressure
- medium: compressed air, neutral gases
- supply pressure P1 min.: 2 bar
  supply pressure P1 max.: 16 bar
  temperature range: -10°C +60°C
  switching pressure: 50% P1 (only for closed systems)