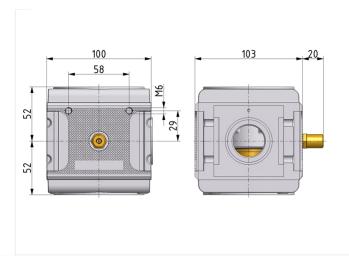

## System extensions of the Multi-Fix series

Soft start valve G1 with adjustable throttle

| type   | part-number   | series    | port size | flow rate   | weight   |
|--------|---------------|-----------|-----------|-------------|----------|
| A.55 F | 9.4055.00.400 | Multi-Fix | G 1       | 16000 l/min | 1.584 kg |