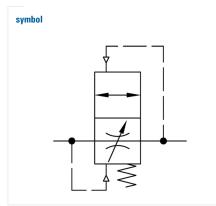

## technical data

- description: poppet valve, operated by secondary pressure
- medium: compressed air, neutral gases
- supply pressure P1 min.: 2 bar
  supply pressure P1 max.: 16 bar
  temperature range: -10°C +60°C
  switching pressure: 50% P1 (only for closed systems)