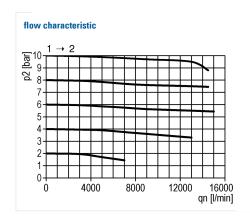

## technical data

- description: poppet valve, operated by secondary pressure
- medium: compressed air, neutral gases
- supply pressure P1 min.: 2 bar
  supply pressure P1 max.: 16 bar
  temperature range: -10°C +60°C
  switching pressure: 50% P1 (only for closed systems)